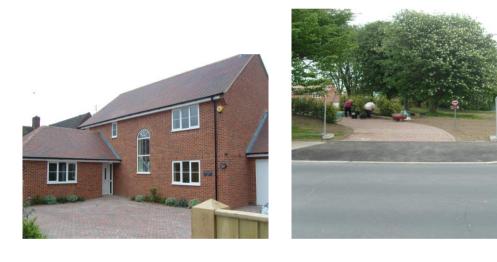

### NEW VICARAGE AT 46 GLEBE ROAD, DIDCOT.

Scope of Works – Construct a new 4 bed vicarage with study and double garage in the garden of the existing vicarage along with constructing of a new driveway.