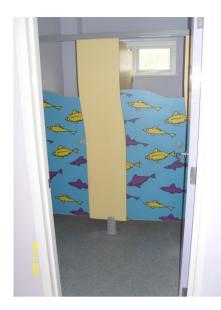

### THE CASTLE SCHOOL - REFURBISHMENT WROKS TO THE HYDRO POOL

Scope of works – Complete Refurbishment to the Hydro Pool Changing room. Blocking up existing opening and forming a new opening which allowed for a new Hoist to be fitted from the changing room to the pool.