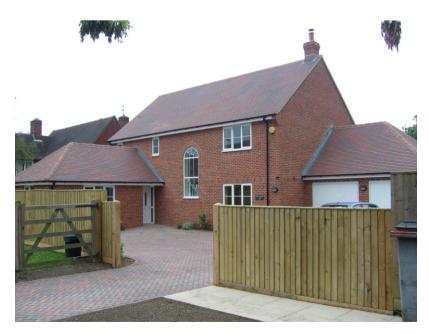

### NEW VICARAGE AT 46 GLEBE ROAD, DIDCOT.

Scope of Works – Construct a new 4 bed vicarage with study and double garage in the garden of the existing vicarage along with constructing of a new driveway.