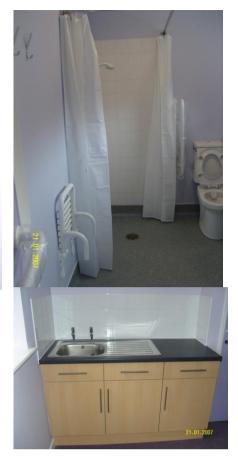

### THE CASTLE SCHOOL - REFURBISHMENT WROKS TO THE HYDRO POOL

Scope of works – Complete Refurbishment to the Hydro Pool Changing room. Blocking up existing opening and forming a new opening which allowed for a new Hoist to be fitted from the changing room to the pool.