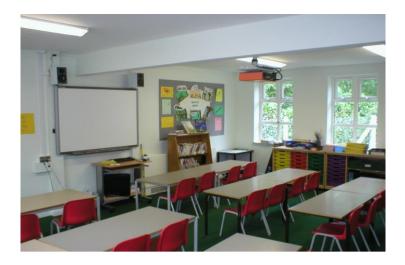

### **BRADFIELD SCHOOL** – CLASSROOM EXTENSION COMPELETION IN 9WEEKS

Scope of Works – Removal of oil tank and formation of a new extension to extend the size of the existing classroom.