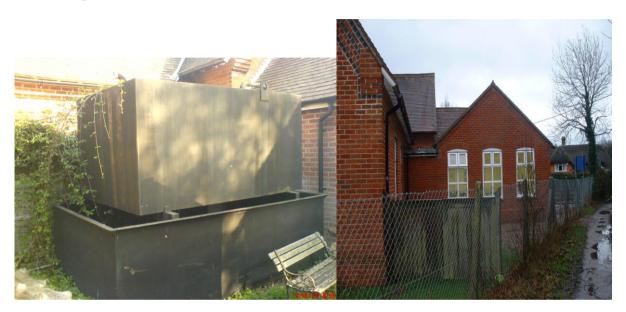

### **BRADFIELD SCHOOL** – CLASSROOM EXTENSION COMPELETION IN 9WEEKS

Scope of Works – Removal of oil tank and formation of a new extension to extend the size of the existing classroom.