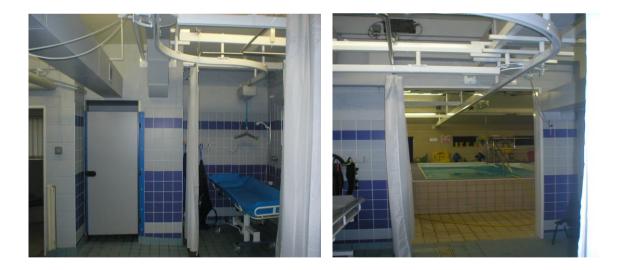

### THE CASTLE SCHOOL - REFURBISHMENT WROKS TO THE HYDRO POOL

Scope of works – Complete Refurbishment to the Hydro Pool Changing room. Blocking up existing opening and forming a new opening which allowed for a new Hoist to be fitted from the changing room to the pool.