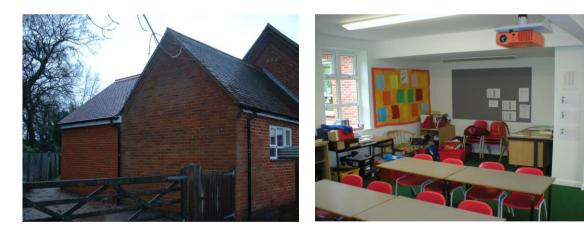

### **BRADFIELD SCHOOL** – CLASSROOM EXTENSION COMPELETION IN 9WEEKS

Scope of Works – Removal of oil tank and formation of a new extension to extend the size of the existing classroom.