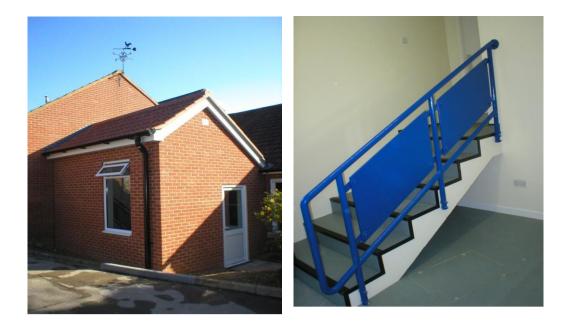

# <u>CHECKENDON PRIMARY SCHOOL</u> – CONSTRUCTION OF A NEW FOUNDATION CLASSROOM.

Scope of Works – Construction of a new Foundation Classroom with staff room, W/C and shower room to the rear of the school. Access via the School Playing field. Reinstatement to the playing field on completion of works.