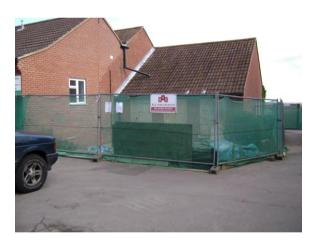

### **BRADFIELD SCHOOL** – CLASSROOM EXTENSION COMPELETION IN 9WEEKS

Scope of Works – Removal of oil tank and formation of a new extension to extend the size of the existing classroom.