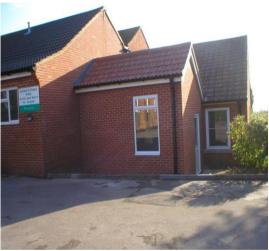

# <u>BASILDON PRIMARY SCHOOL</u> – NEW LOBBY EXTENSION & INTERNAL ALTERATIONS

Scope of Works – Form a New Lobby entrance to be used by the Staff and junior children of the school. Forming 2no openings to link the new build to the existing. Internal alterations are required to form a new corridor within the existing W/C area and alterations to the existing classroom.