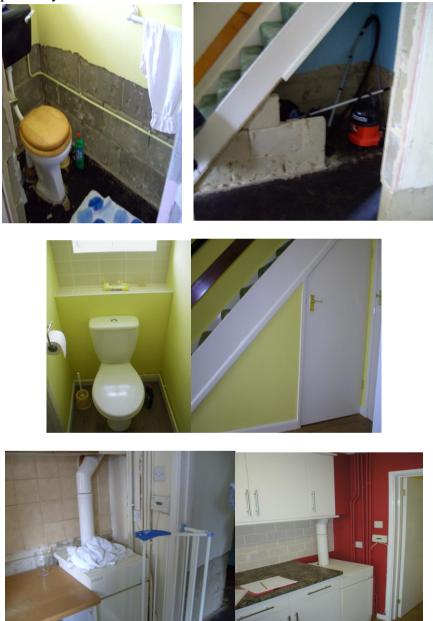

#### FLOOD DAMAGED WORKS

Due to the Floods back in 2007, I completed a number of projects for insurance companies and domestic clients to complete works to reinstate the properties due to the damaged coursed by the flooding.

BRIMPTON ROAD, MIGHAM – 5 Houses, to reinstate the whole ground floor to each property – Working alone side Stephen Hodge Associates.

10 Medlicote Drive, Abingdon – Complete all the finishing works to the property – the fist phase of hacking plaster off the walls and clearing of all damaged and contaminated materials had been completed by others.

Other Properties include – 19 and 21 Longbridge Road, Thatcham. 7 Grassmead Road, Thatham, Creekside, Thatham and 1 the Firs, Thatcham.