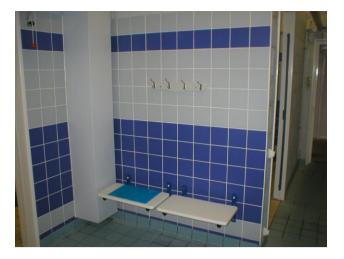

### THE CASTLE SCHOOL - REFURBISHMENT WROKS TO THE HYDRO POOL

Scope of works – Complete Refurbishment to the Hydro Pool Changing room. Blocking up existing opening and forming a new opening which allowed for a new Hoist to be fitted from the changing room to the pool.