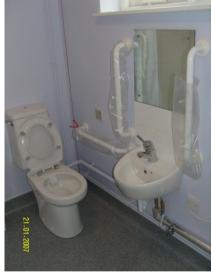

### THE CASTLE SCHOOL - REFURBISHMENT WROKS TO THE HYDRO POOL

Scope of works – Complete Refurbishment to the Hydro Pool Changing room. Blocking up existing opening and forming a new opening which allowed for a new Hoist to be fitted from the changing room to the pool.