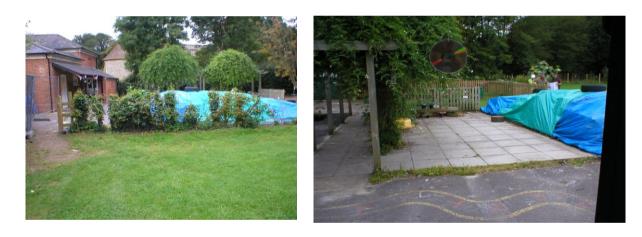

# <u>CHECKENDON PRIMARY SCHOOL</u> – CONSTRUCTION OF A NEW FOUNDATION CLASSROOM.

Scope of Works – Construction of a new Foundation Classroom with staff room, W/C and shower room to the rear of the school. Access via the School Playing field. Reinstatement to the playing field on completion of works.